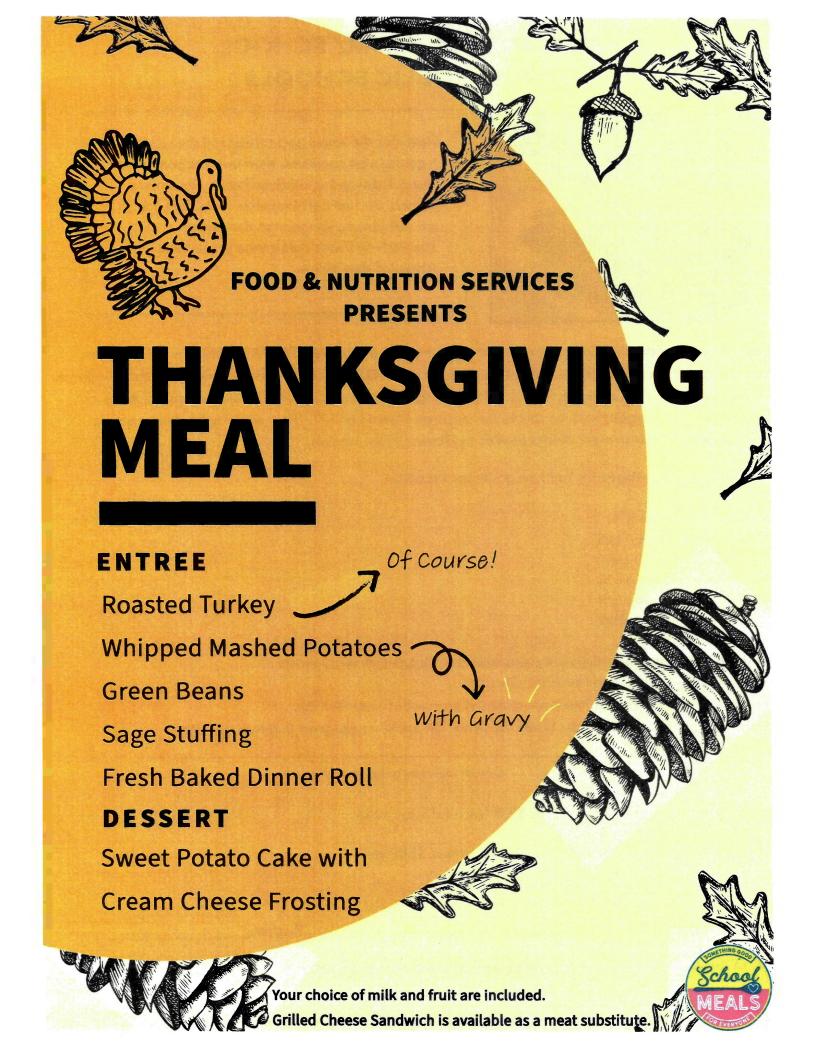

## PALMER ELEMENTARY SCHOOL DENVER PUBLIC SCHOOLS

Now that the leaves have turned and the weather is getting a bit cooler, we want to invite you to our annual Thanksgiving Lunch at Palmer Elementary School. On Tuesday, November 19th, 2024, you are welcome to join your student(s) for Thanksgiving Lunch during their grade levels scheduled time below.

Schedule for Thanksgiving Family Lunch on November 19th, 2024.

Grado:

| Student's Nam                                                                                             | e on Ticket: | Teacher: |
|-----------------------------------------------------------------------------------------------------------|--------------|----------|
| Total number of Non-Palmer Student tickets \$6.00 each                                                    |              |          |
| Detach and return this section Total number of Adult tickets \$7.00 each (without milk)                   |              |          |
| If attending, please arrive 5 minutes before the start of the lunchtime and check in at the front office. |              |          |
| If you would like to participate please pre-order and pre-pay by November 8th.                            |              |          |
| All ECE students and guests will eat in the classroom.                                                    |              |          |
| All Kinder thru 5th grade students and guests will eat in the cafeteria and gymnasium.                    |              |          |
| 4-5                                                                                                       | 12:15-12:55  |          |
| 2-3                                                                                                       | 11:30-12:10  |          |
| K-1                                                                                                       | 10:45-11:25  |          |
| Ms. Emily                                                                                                 | 10:30-11:00  |          |
| Mr. Hammond                                                                                               | 10:30-11:00  |          |
| Grade:                                                                                                    | Lunch        |          |